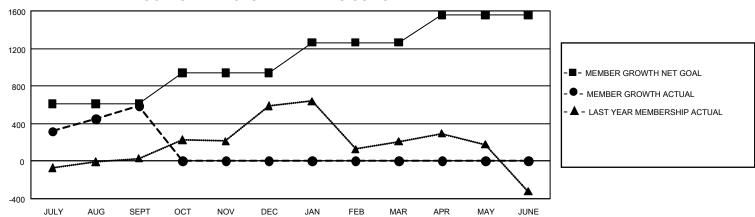

## GOALS AND ACTUAL MEMBERS CUMULATIVE

| DROPPED CLUBS: 7 |     | 152 CLUBS OF 582 ADDED 1<br>OR MORE NEW MEMBERS | GENDER DISTRIBUTION                  |                 |  |
|------------------|-----|-------------------------------------------------|--------------------------------------|-----------------|--|
|                  |     |                                                 | MALE                                 | 11,226 (75.37%) |  |
|                  |     |                                                 | FEMALE                               | 3,667 (24.62%)  |  |
| DROPPED MEMBERS  |     |                                                 | NON BINARY                           | 0 (0.00%)       |  |
| DECEASED         | 27  |                                                 | PREFER NOT TO ANSWER                 | 2 (0.01%)       |  |
| CLUB CANCELLED   | 116 |                                                 | TOTAL FAMILY UNIT MEMBERS 5,4        |                 |  |
| OTHER            | 293 | CLICK HERE FOR                                  | o, io                                |                 |  |
| TOTAL            | 436 | CUMULATIVE MEMBERSHIP DATA                      | FAMILY MEMBERS PAYING HALF DUES 3,04 |                 |  |

## GMT Constitutional Area 6, Group B

REPORT DOES NOT INCLUDE CLUBS IN UNDISTRICTED AREAS.

| Clubs                 |               |           |               | Members               |                       |                         |                                                    |
|-----------------------|---------------|-----------|---------------|-----------------------|-----------------------|-------------------------|----------------------------------------------------|
| RESULTS FOR 2021-2022 |               |           |               | RESULTS FOR 2021-2022 |                       |                         |                                                    |
| QUARTER               | NEW CLUB GOAL | NEW CLUBS | DROPPED CLUBS | QUARTER               | ER GROWTH NET<br>GOAL | MEMBER GROWTH<br>ACTUAL | DROPPED MEMBERS<br>ACTUAL (including<br>transfers) |
| JULY/AUG/SEPT         | 81            | 25        | 7             | JULY/AUG/SEPT         | 610                   | 1,135                   | 436                                                |
| OCT/NOV/DEC           | 30            | 0         | 0             | OCT/NOV/DEC           | 329                   | 0                       | 0                                                  |
| JAN/FEB/MAR           | 33            | 0         | 0             | JAN/FEB/MAR           | 324                   | 0                       | 0                                                  |
| APR/MAY/JUNE          | 0             | 0         | 0             | APR/MAY/JUNE          | 290                   | 0                       | 0                                                  |