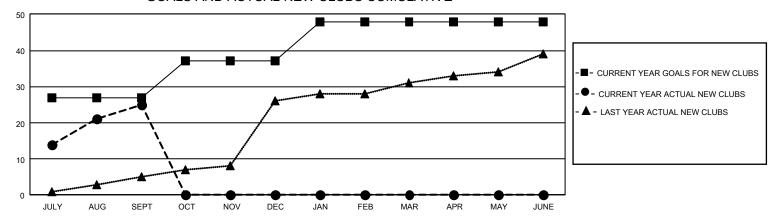

## GOALS AND ACTUAL NEW CLUBS CUMULATIVE

## GMT Constitutional Area 6, Group B

REPORT DOES NOT INCLUDE CLUBS IN UNDISTRICTED AREAS.

| Clubs                 |               |           |               | Members               |                       |                         |                                                    |
|-----------------------|---------------|-----------|---------------|-----------------------|-----------------------|-------------------------|----------------------------------------------------|
| RESULTS FOR 2021-2022 |               |           |               | RESULTS FOR 2021-2022 |                       |                         |                                                    |
| QUARTER               | NEW CLUB GOAL | NEW CLUBS | DROPPED CLUBS | QUARTER               | ER GROWTH NET<br>GOAL | MEMBER GROWTH<br>ACTUAL | DROPPED MEMBERS<br>ACTUAL (including<br>transfers) |
| JULY/AUG/SEPT         | 81            | 25        | 7             | JULY/AUG/SEPT         | 610                   | 1,135                   | 436                                                |
| OCT/NOV/DEC           | 30            | 0         | 0             | OCT/NOV/DEC           | 329                   | 0                       | 0                                                  |
| JAN/FEB/MAR           | 33            | 0         | 0             | JAN/FEB/MAR           | 324                   | 0                       | 0                                                  |
| APR/MAY/JUNE          | 0             | 0         | 0             | APR/MAY/JUNE          | 290                   | 0                       | 0                                                  |